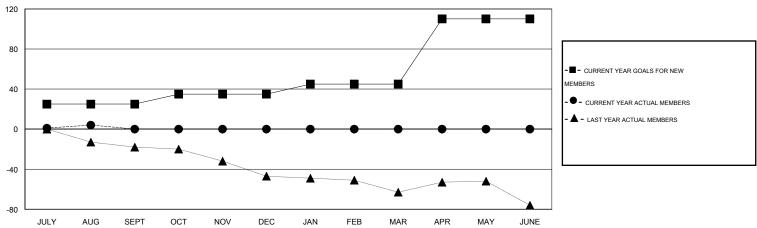

## GOALS AND ACTUAL MEMBERS CUMULATIVE

| DROPPED CLUBS: 0  DROPPED MEMBERS |    | 18 CLUBS OF 63 ADDED 1 OR MORE<br>NEW MEMBERS | GENDER DISTRIBUTION  MALE 955 (72.90  FEMALE 355 (27.10 | •   |
|-----------------------------------|----|-----------------------------------------------|---------------------------------------------------------|-----|
| DECEASED                          | 5  | CLICK HERE FOR HEALTH                         | EAMILY LINE MEMBERS                                     | 217 |
| CLUB CANCELLED                    | 0  | ASSESSMENT DATA                               | FAMILY UNIT MEMBERS                                     |     |
| OTHER                             | 16 |                                               | HEAD OF HOUSEHOLD                                       | 107 |
| TOTAL                             | 21 |                                               | NON-HEAD OF HOUSEHOLD                                   | 110 |

## District 201V3

Results as of: 8/31/2015

GMT: John Muller LOCATION AUSTRALIA GMT CA 7

|                         |                  | Clubs     |                  |                  |                         |                    | Members                             |                    |                  |
|-------------------------|------------------|-----------|------------------|------------------|-------------------------|--------------------|-------------------------------------|--------------------|------------------|
| RESULTS FOR 2015-2016   |                  |           |                  |                  | RESULTS FOR 2015-2016   |                    |                                     |                    |                  |
| QUARTER                 | NEW CLUB<br>GOAL | NEW CLUBS | DROPPED<br>CLUBS | NET<br>GAIN/LOSS | QUARTER                 | NEW MEMBER<br>GOAL | CHARTER AND<br>NEW MEMBERS<br>ADDED | DROPPED<br>MEMBERS | NET<br>GAIN/LOSS |
| JULY/AUG/SEPT           | 2                | 0         | 0                | 0                | JULY/AUG/SEPT           | 25<br>10           | 25<br>0                             | 21<br>0            | 4                |
| OCT/NOV/DEC JAN/FEB/MAR | 0                | 0         | 0                | 0                | OCT/NOV/DEC JAN/FEB/MAR | 10                 | 0                                   | 0                  | 0                |
| APR/MAY/JUNE            | 1                | 0         | 0                | 0                | APR/MAY/JUNE            | 65                 | 0                                   | 0                  | 0                |