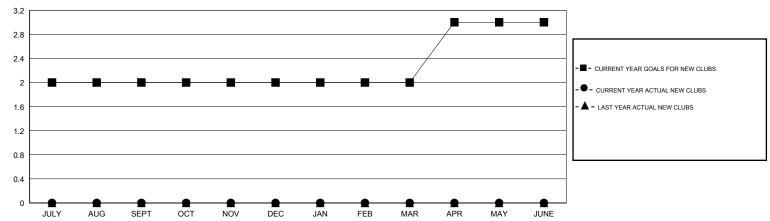

## GOALS AND ACTUAL NEW CLUBS CUMULATIVE

## District 201V3

Results as of: 8/31/2015

GMT: John Muller LOCATION AUSTRALIA GMT CA 7

|                         |                  | Clubs     |                  |                  |                         |                    | Members                             |                    |                  |
|-------------------------|------------------|-----------|------------------|------------------|-------------------------|--------------------|-------------------------------------|--------------------|------------------|
| RESULTS FOR 2015-2016   |                  |           |                  |                  | RESULTS FOR 2015-2016   |                    |                                     |                    |                  |
| QUARTER                 | NEW CLUB<br>GOAL | NEW CLUBS | DROPPED<br>CLUBS | NET<br>GAIN/LOSS | QUARTER                 | NEW MEMBER<br>GOAL | CHARTER AND<br>NEW MEMBERS<br>ADDED | DROPPED<br>MEMBERS | NET<br>GAIN/LOSS |
| JULY/AUG/SEPT           | 2                | 0         | 0                | 0                | JULY/AUG/SEPT           | 25<br>10           | 25<br>0                             | 21<br>0            | 4                |
| OCT/NOV/DEC JAN/FEB/MAR | 0                | 0         | 0                | 0                | OCT/NOV/DEC JAN/FEB/MAR | 10                 | 0                                   | 0                  | 0                |
| APR/MAY/JUNE            | 1                | 0         | 0                | 0                | APR/MAY/JUNE            | 65                 | 0                                   | 0                  | 0                |